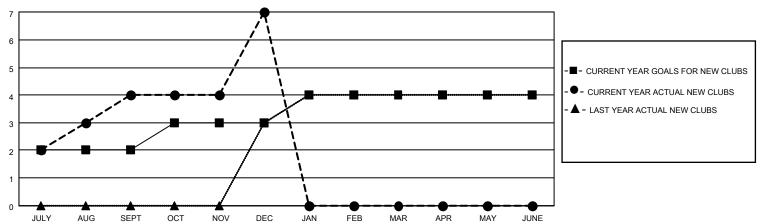

## District 324B2

| Clubs         |               |             |               | Members               |                         |                         |                                                    |  |
|---------------|---------------|-------------|---------------|-----------------------|-------------------------|-------------------------|----------------------------------------------------|--|
|               | RESULTS FOR   | R 2020-2021 |               | RESULTS FOR 2020-2021 |                         |                         |                                                    |  |
| QUARTER       | NEW CLUB GOAL | NEW CLUBS   | DROPPED CLUBS | QUARTER MEM           | IBER GROWTH NET<br>GOAL | MEMBER GROWTH<br>ACTUAL | DROPPED<br>MEMBERS ACTUAL<br>(including transfers) |  |
| JULY/AUG/SEPT | 2             | 4           | 0             | JULY/AUG/SEPT         | 80                      | 386                     | 111                                                |  |
| OCT/NOV/DEC   | 1             | 3           | 0             | OCT/NOV/DEC           | 60                      | 601                     | 346                                                |  |
| JAN/FEB/MAR   | 1             | 0           | 0             | JAN/FEB/MAR           | 60                      | 0                       | 0                                                  |  |
| APR/MAY/JUNE  | 0             | 0           | 0             | APR/MAY/JUNE          | 60                      | 0                       | 0                                                  |  |

### GOALS AND ACTUAL NEW CLUBS CUMULATIVE