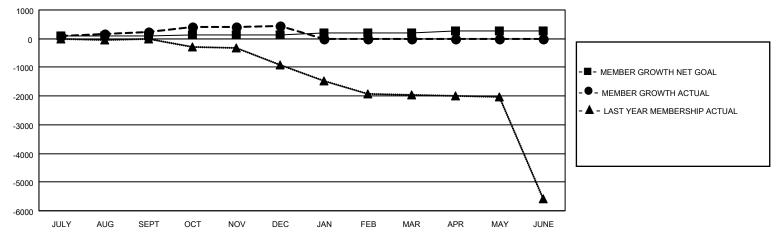

## District 324B2

| Clubs         |               |             |               | Members               |                         |                         |                                                    |  |
|---------------|---------------|-------------|---------------|-----------------------|-------------------------|-------------------------|----------------------------------------------------|--|
|               | RESULTS FOR   | R 2020-2021 |               | RESULTS FOR 2020-2021 |                         |                         |                                                    |  |
| QUARTER       | NEW CLUB GOAL | NEW CLUBS   | DROPPED CLUBS | QUARTER MEM           | IBER GROWTH NET<br>GOAL | MEMBER GROWTH<br>ACTUAL | DROPPED<br>MEMBERS ACTUAL<br>(including transfers) |  |
| JULY/AUG/SEPT | 2             | 4           | 0             | JULY/AUG/SEPT         | 80                      | 386                     | 111                                                |  |
| OCT/NOV/DEC   | 1             | 3           | 0             | OCT/NOV/DEC           | 60                      | 601                     | 346                                                |  |
| JAN/FEB/MAR   | 1             | 0           | 0             | JAN/FEB/MAR           | 60                      | 0                       | 0                                                  |  |
| APR/MAY/JUNE  | 0             | 0           | 0             | APR/MAY/JUNE          | 60                      | 0                       | 0                                                  |  |

### GOALS AND ACTUAL MEMBERS CUMULATIVE

| DROPPED CLUBS: 0 |     | 134 CLUBS OF 179 ADDED 1 OR MORE<br>NEW MEMBERS | GENDER DISTRIBUTION        |                |       |
|------------------|-----|-------------------------------------------------|----------------------------|----------------|-------|
|                  |     |                                                 | MALE                       | 6,489 (76.93%) |       |
| DROPPED MEMBERS  |     |                                                 | FEMALE                     | 1,946 (23.07%) |       |
| DECEASED         | 17  | CLICK HERE FOR CUMULATIVE                       | TOTAL FAMILY UNIT MEMBERS  |                | 4,137 |
| CLUB CANCELLED   | 30  | MEMBERSHIP DATA                                 | FAMILY MEMBERS PAYING HALF |                | 0.000 |
| OTHER            | 410 |                                                 |                            |                | 2,660 |
| TOTAL            | 457 |                                                 | DOLO                       |                |       |